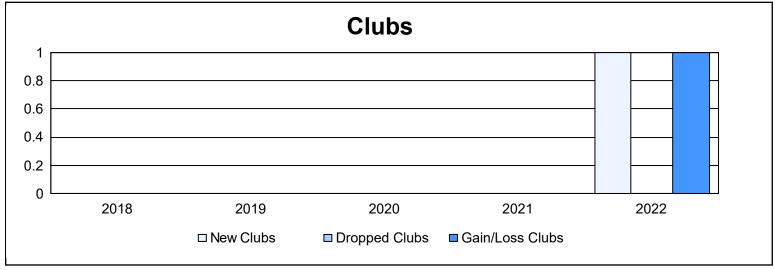

District 111SM As of June 2022 Cumulative

| Year      | New<br>Clubs | Dropped<br>Clubs | Gain/<br>Loss<br>Clubs | New<br>Members | Charter<br>Members | Reinstate<br>Members | Transfer<br>Members | Total<br>Member<br>Added | Total<br>Members<br>Dropped | Gain/<br>Loss<br>Members |
|-----------|--------------|------------------|------------------------|----------------|--------------------|----------------------|---------------------|--------------------------|-----------------------------|--------------------------|
| 2017-2018 | 0            | 0                | 0                      | 115            | 0                  | 5                    | 8                   | 128                      | 143                         | -15                      |
| 2018-2019 | 0            | 0                | 0                      | 125            | 0                  | 3                    | 5                   | 133                      | 124                         | 9                        |
| 2019-2020 | 0            | 0                | 0                      | 80             | 0                  | 1                    | 12                  | 93                       | 108                         | -15                      |
| 2020-2021 | 0            | 0                | 0                      | 78             | 0                  | 5                    | 4                   | 87                       | 130                         | -43                      |
| 2021-2022 | 1            | 0                | 1                      | 104            | 20                 | 0                    | 11                  | 135                      | 124                         | 11                       |
| Average   | 0            | 0                | 0                      | 100            | 4                  | 3                    | 8                   | 115                      | 126                         | -11                      |