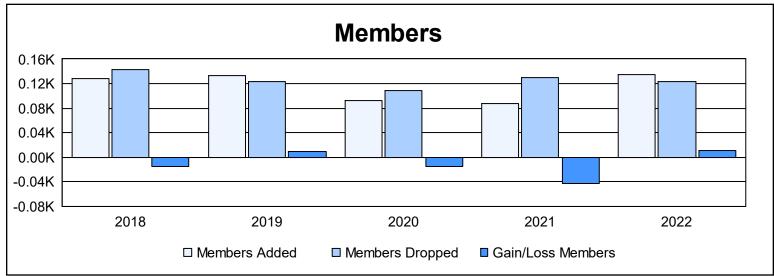

District 111SM As of June 2022 Cumulative

| Year      | New<br>Clubs | Dropped<br>Clubs | Gain/<br>Loss<br>Clubs | New<br>Members | Charter<br>Members | Reinstate<br>Members | Transfer<br>Members | Total<br>Member<br>Added | Total<br>Members<br>Dropped | Gain/<br>Loss<br>Members |
|-----------|--------------|------------------|------------------------|----------------|--------------------|----------------------|---------------------|--------------------------|-----------------------------|--------------------------|
| 2017-2018 | 0            | 0                | 0                      | 115            | 0                  | 5                    | 8                   | 128                      | 143                         | -15                      |
| 2018-2019 | 0            | 0                | 0                      | 125            | 0                  | 3                    | 5                   | 133                      | 124                         | 9                        |
| 2019-2020 | 0            | 0                | 0                      | 80             | 0                  | 1                    | 12                  | 93                       | 108                         | -15                      |
| 2020-2021 | 0            | 0                | 0                      | 78             | 0                  | 5                    | 4                   | 87                       | 130                         | -43                      |
| 2021-2022 | 1            | 0                | 1                      | 104            | 20                 | 0                    | 11                  | 135                      | 124                         | 11                       |
| Average   | 0            | 0                | 0                      | 100            | 4                  | 3                    | 8                   | 115                      | 126                         | -11                      |